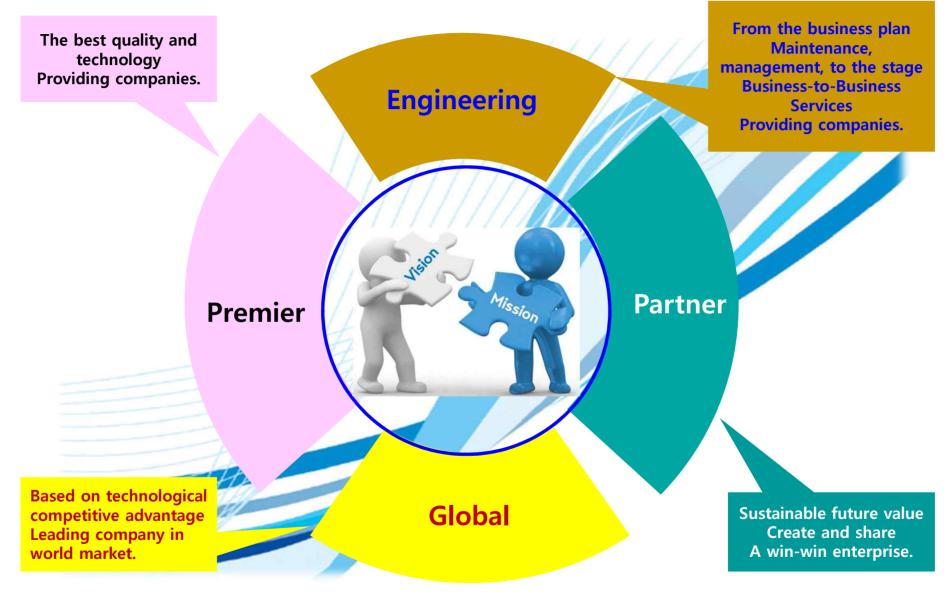

SO 14001:2015 and meets the accreditation criteria defined in the certification scheme of TRA Certification International (TRACI) #1106, ACE Twin Tower 1, 212-1 Guro-3 dong, Guro-Gu, Seoul, Korea, Republic Of.

Certificate No.: KE-0702

ISSUED: 21 December 2011

IAF Code: 18

REVISED: 11 December 2017

EXPIRES: 20 December 2020

Authorized By:

Jaehvun CHO - President TRA Certification International Company Ltd.

ch

Korea Accreditation Board (KAB) accredited TBA Certification Int'/(TBACI) as ISO 1400 Certification Body/Repister, (Accreditation No. ; KAB-EC-46) KAB-EC-46



ISO 14001 CERTIFIED

#### **10.** Business Range. (Architecture) : (1/2)



#### 1). Contents and sequence of construction plan.



## **10.** Business Range. (Architecture) : (2/2)







#### 11. Mission & Vision.











# Thank you very much!

#### (주) 영전 에스피 YOUNGJIN SP CO.,LTD. 605 Cheil B/D, 85 Modeok-ro, Sasang-gu, Busan, Korea. Zip code 46924 TEL: 051)301-0941 FAX: 051)301-0943 E-mail: kkw8295@daum.net/www.yjsp.co.kr