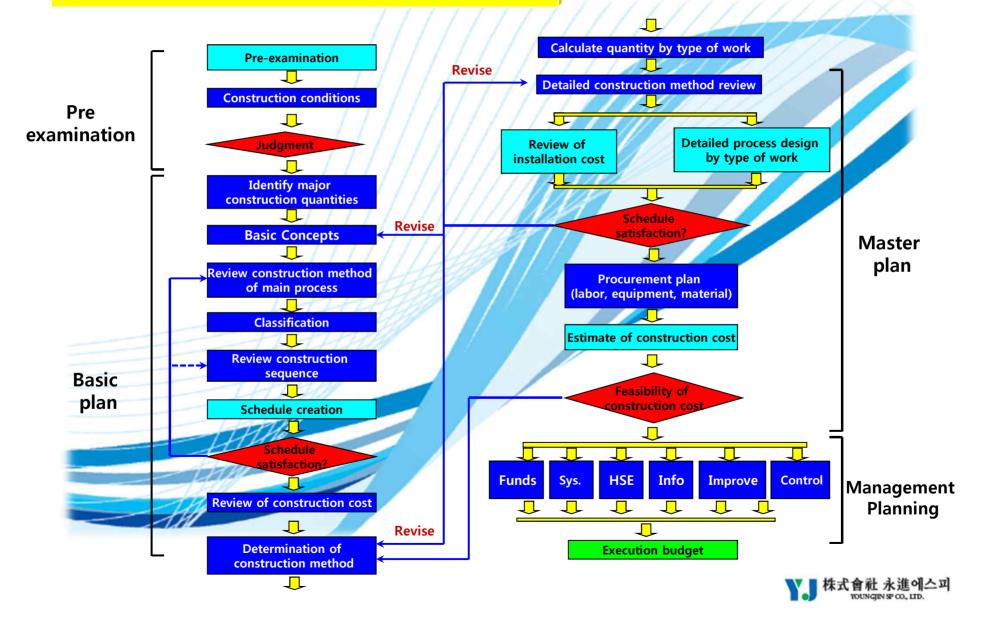

#### **10.** Business Range. (Architecture) : (1/2)

#### 1). Contents and sequence of construction plan.

## **10.** Business Range. (Architecture) : (2/2)